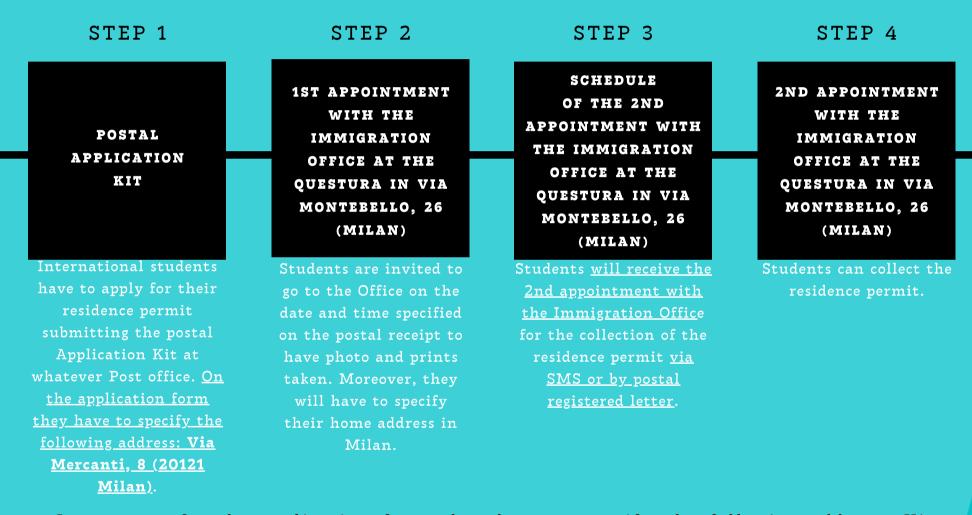

## **Obtain the first Residence Permit**

**Important**: On the application form they have to <u>specify the following address</u>: <u>Via</u> <u>Mercanti, 8 (20121 Milan)</u>. Moreover, if students miss the appointment with the Immigration Office, they will lose the fast way service offered and they have to ask for a new appointment through their University.