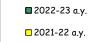

### Time-series comparison of average values

<sup>(°):</sup> The item is repeated as many times as the number of instructors evaluated within each course. For this reason the total amount of answers may vary significantly from that recorded for the rest of the items.

### SECTION C - TEACHING ACTIVITIES°

|      |                                                                                 |      | Strongly<br>disagree |      | -   |      | Disagree Agree Strongly agree |      | Agree |      | -     |      |        |  |  |
|------|---------------------------------------------------------------------------------|------|----------------------|------|-----|------|-------------------------------|------|-------|------|-------|------|--------|--|--|
|      | Answers                                                                         | 1    | -2                   | 3-4  | 4-5 | 6-   | 7-8                           | 9-   | 10    | То   | tal   | N.A. | Median |  |  |
| Item |                                                                                 | a.v. | %                    | a.v. | %   | a.v. | %                             | a.v. | %     | a.v. | %     |      | Values |  |  |
| 11   | The instructor stimulates interest in the course subject.                       | 104  | 3,0                  | 304  | 8,6 | 1448 | 41,2                          | 1662 | 47,2  | 3518 | 100,0 | 38   | 8,0    |  |  |
| 12   | The instructor explains the topics in a clear manner.                           | 95   | 2,7                  | 263  | 7,5 | 1423 | 40,5                          | 1731 | 49,3  | 3512 | 100,0 | 44   | 8,0    |  |  |
| 13   | The instructor is available for clarifications and explanations (even remotely) | 36   | 1,0                  | 126  | 3,6 | 1213 | 34,7                          | 2116 | 60,6  | 3491 | 100,0 | 65   | 9,0    |  |  |
| 14   | The instructor encouraged interaction during the lessons.                       | 86   | 2,5                  | 272  | 7,8 | 1347 | 38,5                          | 1798 | 51,3  | 3503 | 100,0 | 53   | 9,0    |  |  |