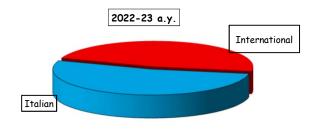

### Secondary School Background

|               |       | %       | %       |
|---------------|-------|---------|---------|
|               | a.v.  | 2022-23 | 2021-22 |
| Italian       | 1.368 | 52,7    | 55,0    |
| International | 1.226 | 47,3    | 45,0    |
| TOTAL         | 2.594 | 100,0   | 100,0   |
| N.R.          | 0     |         |         |