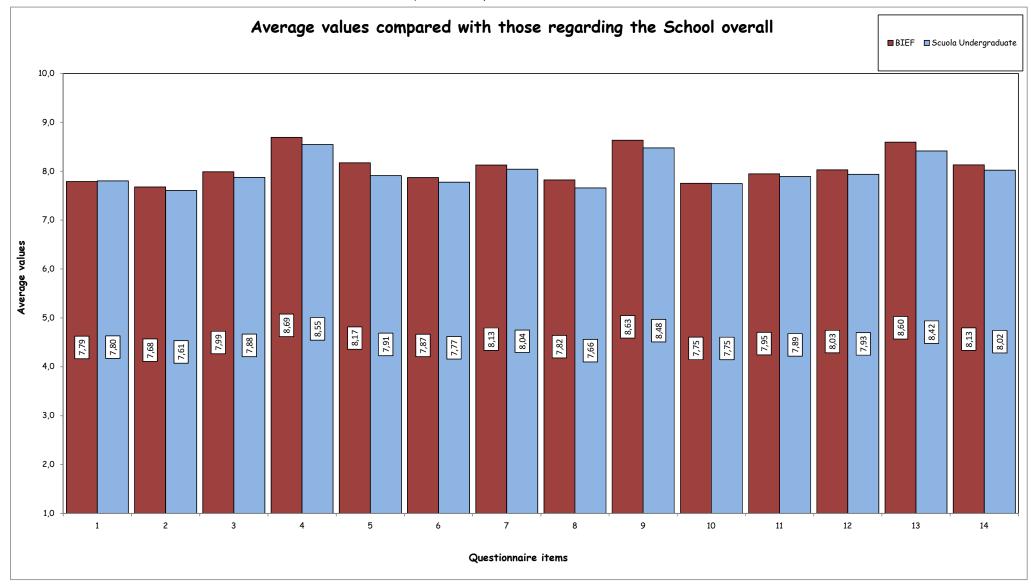

(even remotely) | 36   | 1,0                  | 126  | 3,6 | 1213 | 34,7                          | 2116 | 60,6  | 3491 | 100,0 | 65   | 9,0    |  |  |
| 14   | The instructor encouraged interaction during the lessons.                       | 86   | 2,5                  | 272  | 7,8 | 1347 | 38,5                          | 1798 | 51,3  | 3503 | 100,0 | 53   | 9,0    |  |  |

### Time-series comparison of average values





<sup>(°):</sup> The item is repeated as many times as the number of instructors evaluated within each course. For this reason the total amount of answers may vary significantly from that recorded for the rest of the items.

### Teaching evaluation 2022-2023 a.y.- Attending Students

### Undergraduate School

Degree programme: BIEF N° of questionnaires processed: 2594



### Teaching evaluation a.y. 2022-2023 - Non Attending Students Undergraduate School

Degree programme: BIEF

 $N^{\circ}$  of questionnaires processed: 813

# 2. EVALUATION OF NOT ATTENDING STUDENTS\* STUDENT INFORMATION

### Year of study

|       | •    | onnaires<br>essed | processed | onnaires<br>1/students<br>olled |
|-------|------|-------------------|-----------|---------------------------------|
|       | a.v. | %                 | 2022-23   | 2021-22                         |
| 1°    | 321  | 39,5              | 17,9      | 9,4                             |
| 2°    | 291  | 35,8              | 15,1      | 7,3                             |
| 3°    | 201  | 24,7              | 22,9      | 5,7                             |
| TOTAL | 813  | 75,3              | 17,7      | 7,3