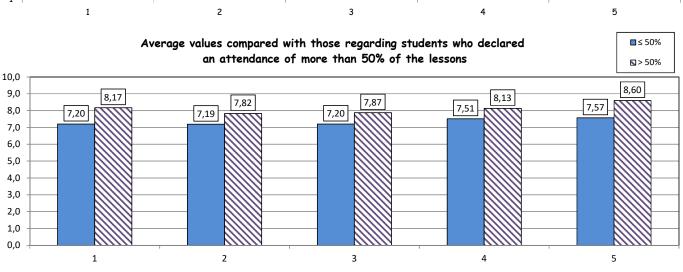

### Time-series comparison of average values

<sup>(°):</sup> The item is repeated as many times as the number of instructors evaluated within each course. For this reason the total amount of answers may vary significantly from that recorded for the rest of the items.