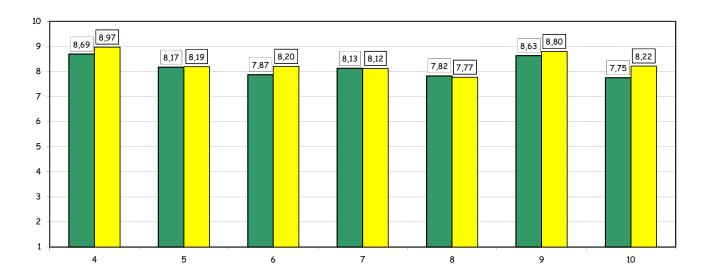

### Time-series comparison of average values

<sup>(°):</sup> The item is repeated as many times as the number of instructors evaluated within each course. For this reason the total amount of answers may vary significantly from that recorded for the rest of the items.

### SECTION A - SUMMARY ASSESSMENT

|      |                                                                       |      | Strongly<br>disagree |      | J.  |      | gree | Agree |      | Strongly agree |       |      |        |  |  |
|------|-----------------------------------------------------------------------|------|----------------------|------|-----|------|------|-------|------|----------------|-------|------|--------|--|--|
|      | Answers                                                               | _    | -2                   | 3-4  | 4-5 | 6-   | 7-8  | _     | 10   | Тс             | otal  | N.A. | Median |  |  |
| Item |                                                                       | a.v. | %                    | a.v. | %   | a.v. | %    | a.v.  | %    | a.v.           | %     |      | Values |  |  |
| 1    | I am interested in the course topics.                                 | 66   | 2,6                  | 212  | 8,2 | 1236 | 47,9 | 1068  | 41,4 | 2582           | 100,0 | 12   | 7,0    |  |  |
| 2    | Overall, I am satisfied with the way the course has been carried out. | 69   | 2,7                  | 248  | 9,7 | 1248 | 48,8 | 993   | 38,8 | 2558           | 100,0 | 36   | 7,0    |  |  |
| 3    | The teaching activity is satisfactory.°                               | 84   | 2,4                  | 280  | 7,9 | 1472 | 41,6 | 1706  | 48,2 | 3542           | 100,0 | 14   | 8,0    |  |  |