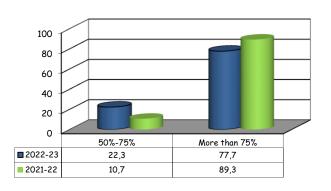

### Percentage of lessons attended (as declared by the student)

|               |       | %       | %       |
|---------------|-------|---------|---------|
|               | a.v.  | 2022-23 | 2021-22 |
| 50%-75%       | 578   | 22,3    | 10,7    |
| More than 75% | 2.016 | 77,7    | 89,3    |
| TOTAL         | 2.594 | 100,0   | 100,0   |