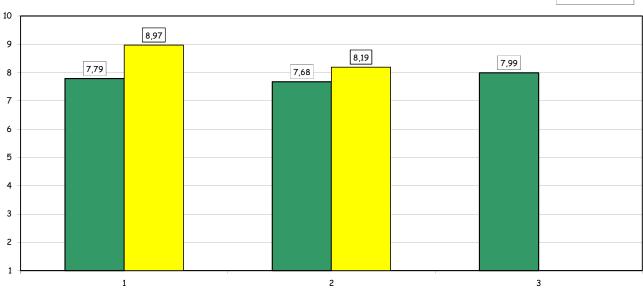

### SECTION A - SUMMARY ASSESSMENT

|      |                                                                       |      | Strongly<br>disagree |      | J.  |      | gree | Agree |      | Strongly agree |       |      |        |  |  |
|------|-----------------------------------------------------------------------|------|----------------------|------|-----|------|------|-------|------|----------------|-------|------|--------|--|--|
|      | Answers                                                               | _    | -2                   | 3-4  | 4-5 | 6-   | 7-8  | _     | 10   | Тс             | otal  | N.A. | Median |  |  |
| Item |                                                                       | a.v. | %                    | a.v. | %   | a.v. | %    | a.v.  | %    | a.v.           | %     |      | Values |  |  |
| 1    | I am interested in the course topics.                                 | 66   | 2,6                  | 212  | 8,2 | 1236 | 47,9 | 1068  | 41,4 | 2582           | 100,0 | 12   | 7,0    |  |  |
| 2    | Overall, I am satisfied with the way the course has been carried out. | 69   | 2,7                  | 248  | 9,7 | 1248 | 48,8 | 993   | 38,8 | 2558           | 100,0 | 36   | 7,0    |  |  |
| 3    | The teaching activity is satisfactory.°                               | 84   | 2,4                  | 280  | 7,9 | 1472 | 41,6 | 1706  | 48,2 | 3542           | 100,0 | 14   | 8,0    |  |  |