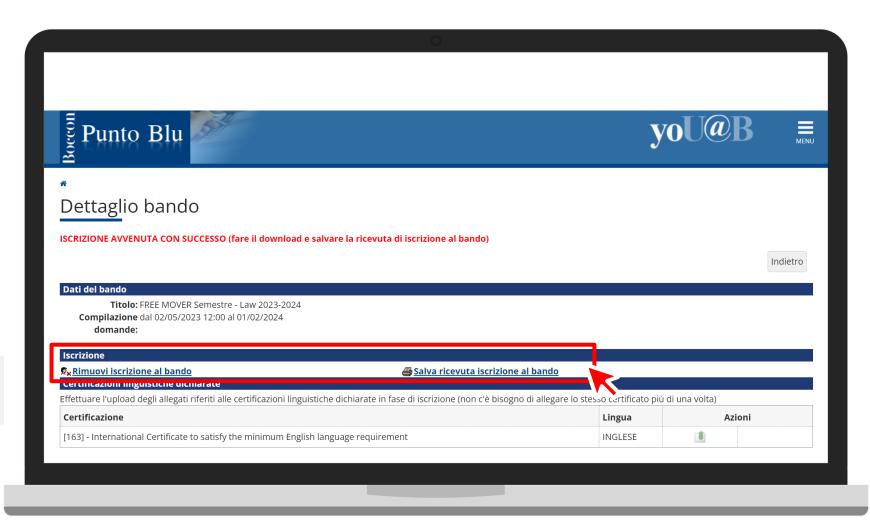

### STEP #10

The following screenshot gives the **confirmation** of your reservation for the slot.

Here you can **save** the **receipt** of registration (it is important that all students do so) or cancel your reservation.

NB: If not successful, the system will notify in real time if the destination has just reached the 10 students cap.