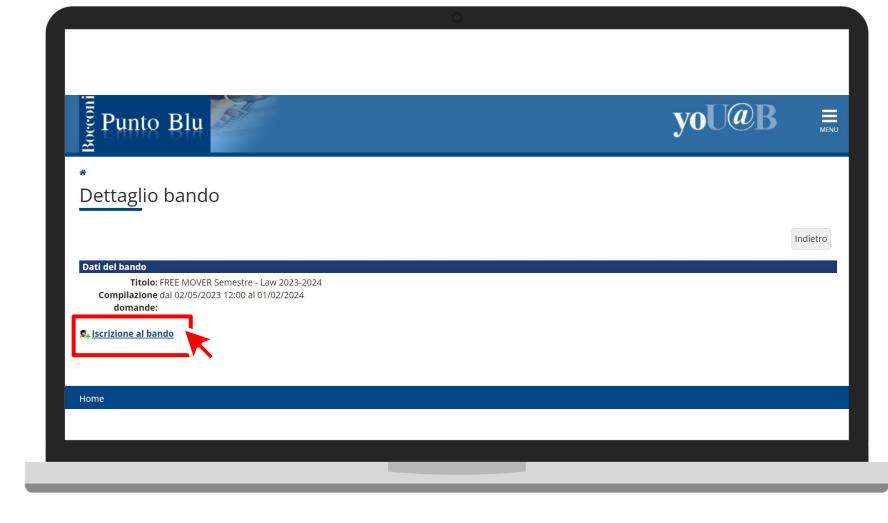

### STEP #5

Select "**Iscrizione al bando**" (**ENG: Click here to apply**) in the lower part of the page.