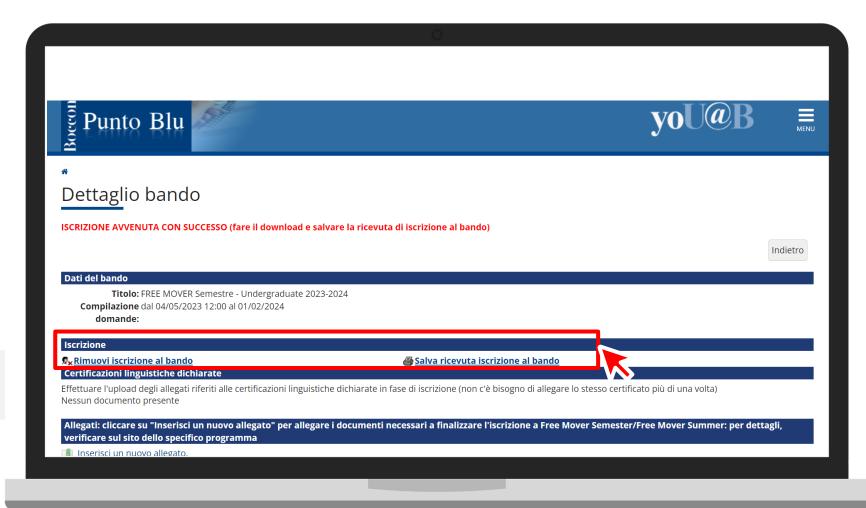

### STEP #10

The following screenshot gives the **confirmation** of your reservation for the slot.

Here you can **save** the **receipt** of registration (it is important that all students do so) or cancel your reservation.

NB: If not successful, the system will notify in real time if the destination has just reached the 10 students cap.